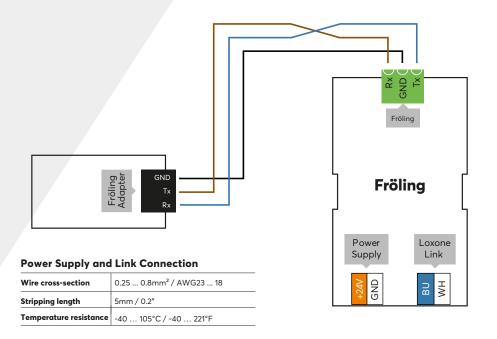

### Fröling interface

| Wire cross-section     | 0.14 0.5mm <sup>2</sup> / AWG26 20 |
|------------------------|------------------------------------|
| Stripping length       | 7mm / 0.28"                        |
| Temperature resistance | -40 70 °C / -40 158°F              |