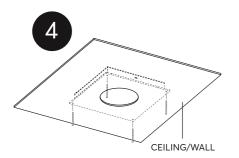

LOXONE

Cut a hole into the plasterboard (same measurement as the hole in the Back box)

Mount the Speaker Back Box directly behind the plasterboard. Use min. 4x screws to secure the box behind the plasterboard.

Wire the speaker and mount it into the Speaker Back Box.

Fit the cover for the Install Speaker.