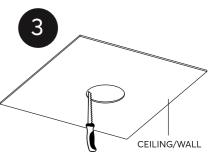

LOXONE

Cut a hole into the plasterboard (same measurement as the hole in the Back box)

Mount the Speaker Back Box directly behind the plasterboard. Use min. 4x screws to secure the box behind the plasterboard.