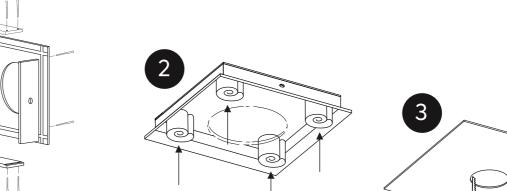

## Back Box Install 7/10

Type of construction: Acoustic ceilings / walls

Assemble your Speaker Back Box. Screw drive TX15

Roll up the acoustic fleece and stuff it into the corners. Note: acoustic fleece must not touch the speaker.

LOXONE

Cut a hole into the plasterboard (same measurement as the hole in the Back box)

Mount the Speaker Back Box directly behind the plasterboard. Use min. 4x screws to secure the box behind the plasterboard.