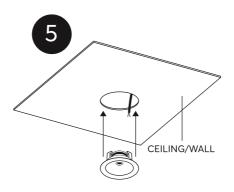

Wire the speaker and mount it into the Speaker Back Box.

Fit the cover for the Install Speaker.