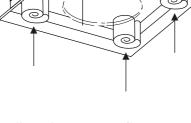

LOXONE

Cut a hole into the plasterboard (same measurement as the hole in the Back box)

Mount the Speaker Back Box directly behind the plasterboard. Use min. 4x screws to secure the box behind the plasterboard.