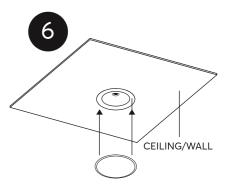

Wire the speaker and mount it into the Speaker Back Box.

Fit the cover for the Install Speaker.